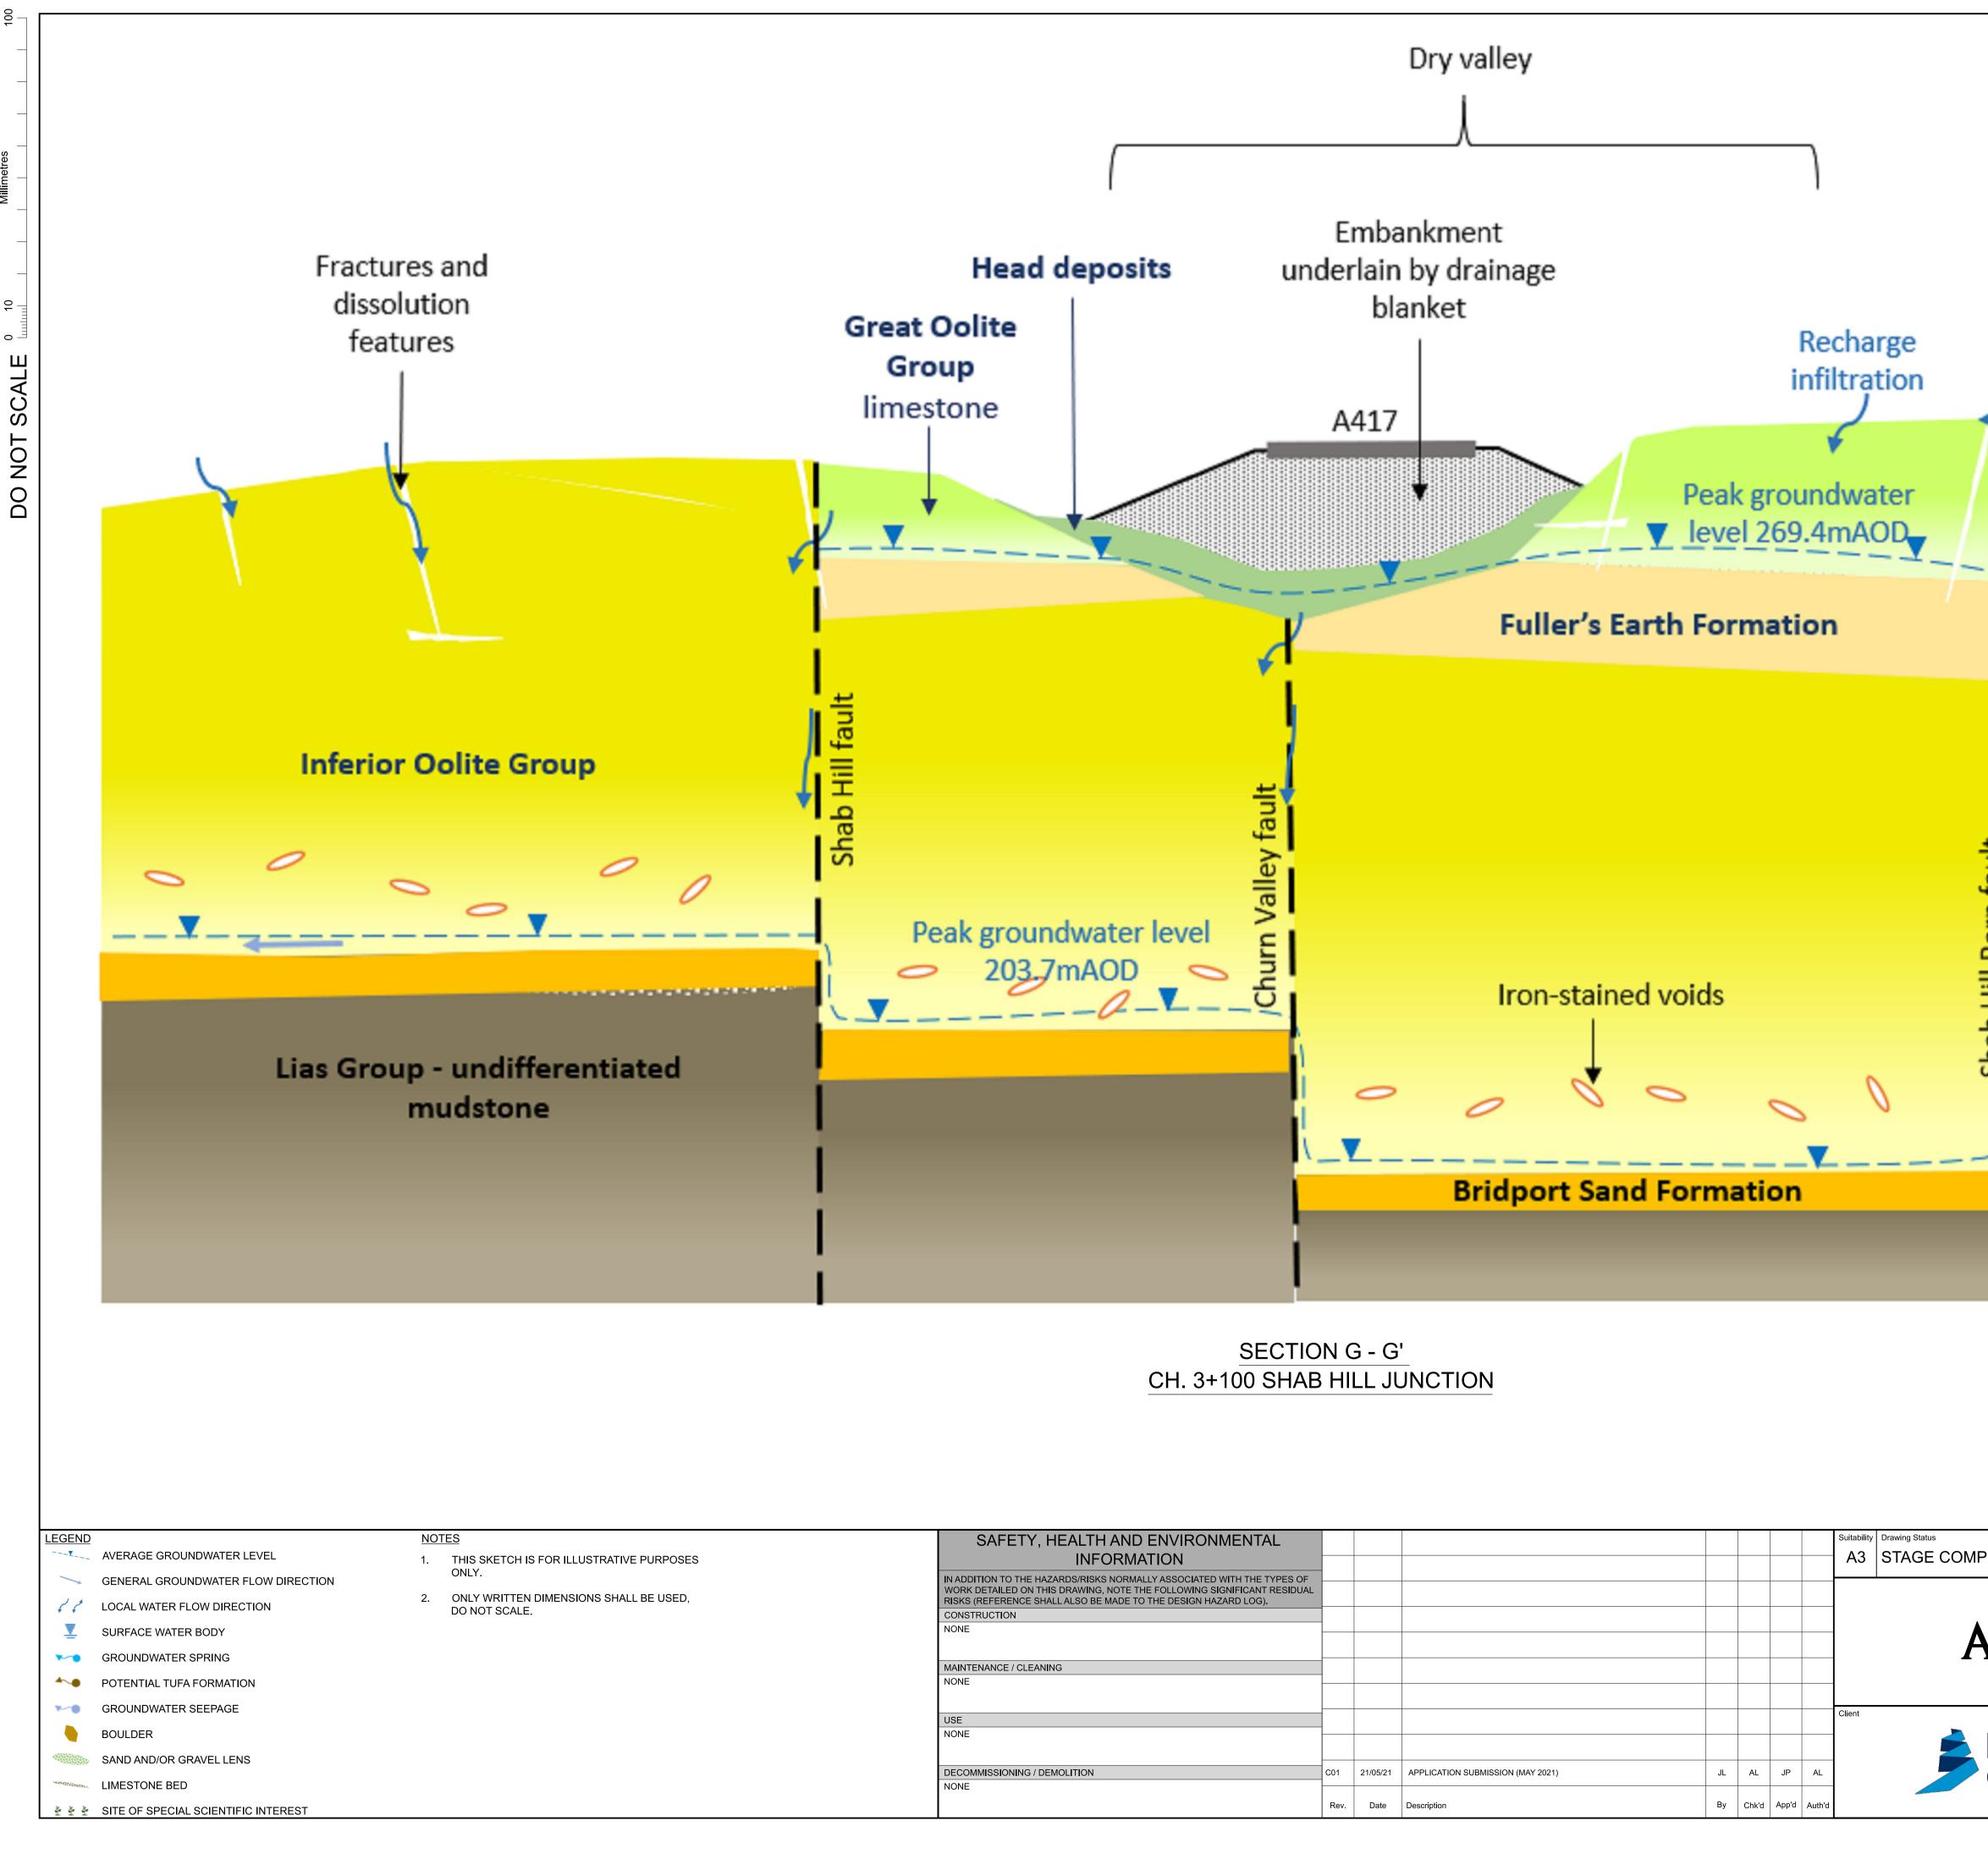

## Limited infiltration over mudstone

| Leakage        |                                                                                                  |
|----------------|--------------------------------------------------------------------------------------------------|
|                |                                                                                                  |
| Peal O Peal    | k groundwater level<br>206mAOD                                                                   |
| Shab Hill Barn |                                                                                                  |
|                |                                                                                                  |
| •              |                                                                                                  |
|                |                                                                                                  |
| PLETED         | Project Title<br>A417 MISSING LINK                                                               |
| ARUP           | Drawing Title<br>FIGURE 13.10<br>GROUNDWATER CONCEPTUAL MODELS<br>SECTION G - G'<br>SHEFT 7 OF 9 |

highways england

SHEET 7 OF 9 Authorised hecked Approved NTS AL JP AL JL Original Size Date Date Date 21/05/21 21/05/21 21/05/21 A3 21/05/21 Drawing Number HE PIN Originator Volume HE551505 - ARP - EGT C01 
 X\_XX\_XXX\_X
 - SK - LE -000107